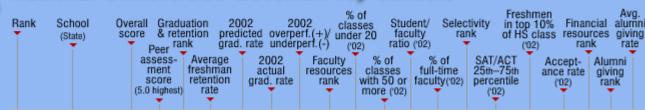

| Sort by: Rank |                               |     |     |   |     |     |     |    |   |     |     |     |     |   |               |     |     |    |   |     |
|---------------|-------------------------------|-----|-----|---|-----|-----|-----|----|---|-----|-----|-----|-----|---|---------------|-----|-----|----|---|-----|
| 1.            | Harvard<br>University<br>(MA) | 100 | 4.9 | 1 | 97% | 92% | 98% | +6 | 2 | 75% | 13% | 8/1 | 91% | 4 | 1400-<br>1580 | 90% | 11% | 10 | 2 | 49% |
|               | Princeton<br>University (NJ)  | 100 | 4.9 | 1 | 98% | 93% | 97% | +4 | 4 | 69% | 11% | 5/1 | 93% | 2 | 1380-<br>1550 |     | 11% | 12 | 1 | 61% |
|               | Vale University               |     |     |   |     |     |     |    |   |     |     |     |     |   |               |     |     |    |   |     |

Massachusetts

- 4. <u>Inst. of</u> Technology
- 5. California Institute of Technology
  - Duke University (NC)
  - Stanford University (CA)
  - University of Pennsylvania
- 9. Dartmouth
- College (NH)
  (Washington)
  University in
- St. Louis

  Columbia
- 11. University
  (NY)
  - Northwestern University (IL)
- 13. University of Chicago
- Cornell
- 14. University (NY)
  - Johns Hopkins University (MD)
- 16. Rice University
- A Brown
- 17. University (RI)
- 18. Emory
  University
  (GA)